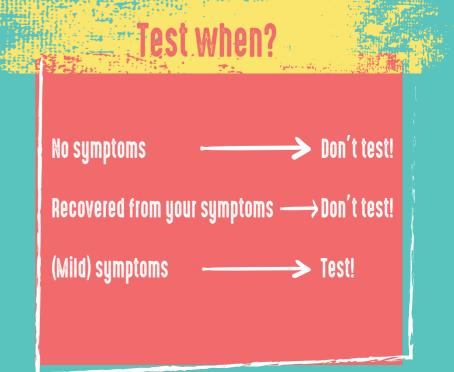

Make a Corona toilet and shower!

Are you developing symptoms? Make a test appointment immediately! Make sure you isolate yourself as a precaution!

People that have been in contact with a positive tested person within 1.5 meters for longer than 15 minutes within the period of symptoms or 48 h beforehand. Housemates are always close contacts!

Are you not developing any symptoms within the quarantine period? Don't do a test!